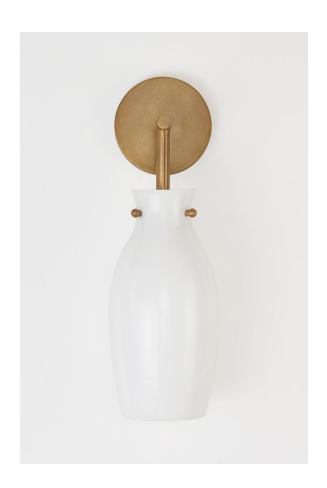

# **GEYSER**

#### B1616-PBR

Drawing inspiration from the tall, reedy plants that grow in the marshland, Geyser wall sconce and floor lamp feature an elegant opal glossy glass shade, suspended on slender Patina Brass arms. The neutral tones, soft lines, and elevated organic feel make this mid-century -influenced design blend perfectly with many styles and color palettes.

# **FINISHES**

PATINA BRASS (PBR)