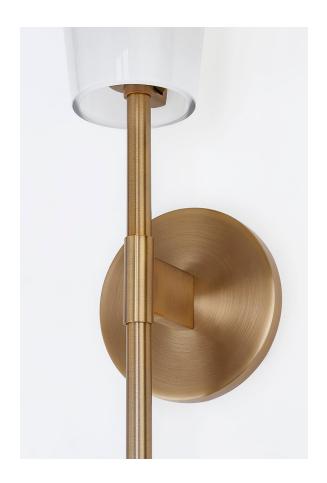

#### B1626-PBR

Slender Patina Brass arms hold tapered Sfumato glass shades creating a simple, modern silhouette. The Sfumato glass has an ombre effect, starting out smoky white and gradually fading to clear, hiding the lamping inside and casting both a soft glow and a clear bright light. Both the sconce and the chandelier are large in scale, making a big impact on the wall or ceiling.

# **FINISHES**

PATINA BRASS (PBR)