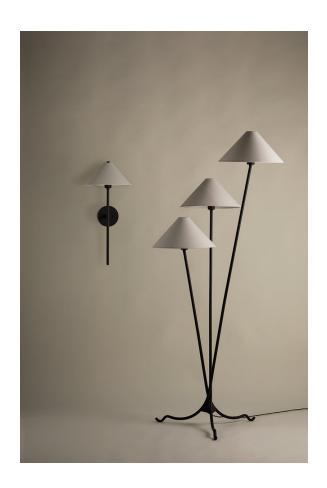

#### B1726-FOR

Sleek Forged Iron arms draw the eye to three tapered, off-white linen shades, creating a layered effect and giving Cedar its recognizable clean, modern silhouette. The floor lamp's unique tripod base and wavy feet add a touch of softness and unexpected whimsy.