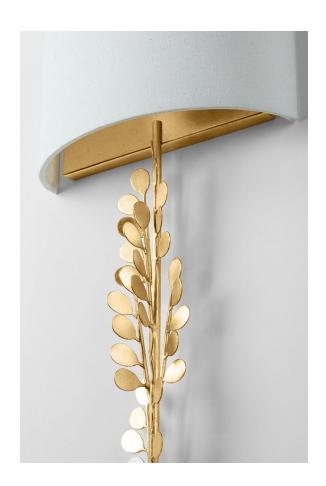

#### B1825-VGL

A botanical influence give these recognizable lantern and wall sconce silhouettes a fresh feel and a pretty, organic vibe. Smooth leaf shapes travel vine-like up and through the center of the lantern candlesticks and white linen sconce shade. A beautiful warm light reflects off the Vintage Gold Leaf finish.