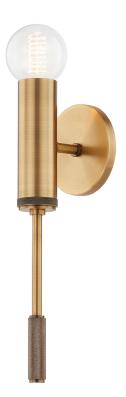

# **CHINO**

#### B1918-PBR

Straight, branch-like Patina Brass arms topped with exposed bulbs define Chino's sleek, modern silhouette. Knurled detailing on the tail and socket cup adds a touch of texture, and the Soft Black hexagonal center gives the chandelier a subtle two-tone finish. Also available as a wall sconce.

# **FINISHES**

PATINA BRASS (PBR)