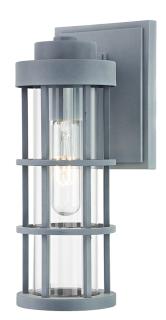

#### B2041-WZN

Designed in collaboration with Becki Owens, Mesa strikes the perfect balance between industrial and coastal. Linear in form, the nautical shade is finished in textured black or weathered zinc. Available in two sizes. Wet rated.

### **FINISHES**

TEXTURED BLACK (TEXTURED BLACK) WEATHERED ZINC (WZN)