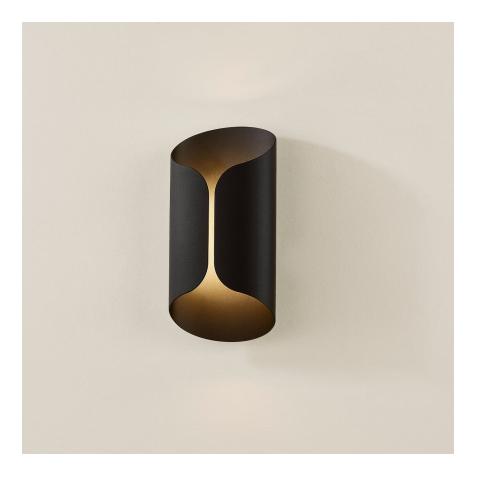

#### B2213-TBK

Artfully wrapped into a tube-like shape, the metal frame of Cole leaves a slender opening for light to escape, allowing for a mesmerizing play of shadows and illumination. The organic feel of the silhouette is contrasted by the robust Textured Black finish, which provides a bold appearance. Available in two sizes, Cole is a unique and artful exterior fixture.

# **TEXTURED BLACK (TEXTURED BLACK)**

## **DIMENSIONS**

Height: 13"

Width/Diameter: 6.75"

Length: "

Minimum Height: "
Maximum Height: "
Canopy/Backplate: 4.75"

Hanging Type:

Product Weight: 2.26lb