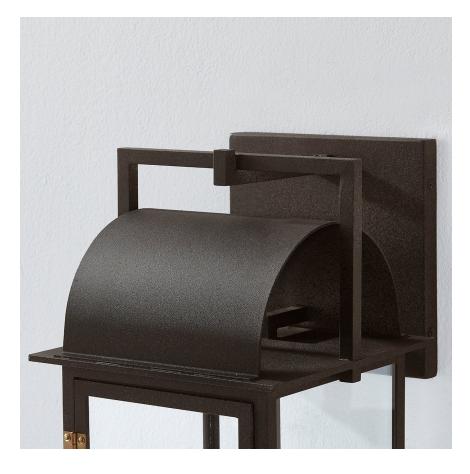

# BOHEN B2215-FRN/PBR

A modern reimagining of early American gas lanterns, Bohen features a sleek profile defined by clean lines and heritage details. Finished in Forged Iron with Patina Brass hardware, it has a rustic, yet refined presence that is particularly suited to traditional homes. Available in three sizes with a post, Bohen illuminates large entrances, front doors, and driveways with its timeless design.

### FINISHES

French Iron/Patina Brass (FRN/PBR)

### DIMENSIONS

| Height: 14.75"               |
|------------------------------|
| Width/Diameter: 6"           |
| Length: "                    |
| Minimum Height: "            |
| Maximum Height: "            |
| Canopy/Backplate: <b>5</b> " |
| Hanging Type:                |
| Product Weight: 3.97lb       |