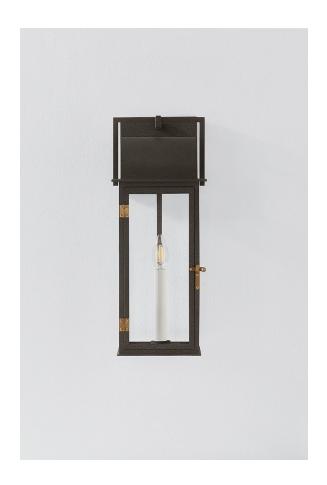

# **BOHEN**

#### B2219-FRN/PBR

A modern reimagining of early American gas lanterns, Bohen features a sleek profile defined by clean lines and heritage details. Finished in Forged Iron with Patina Brass hardware, it has a rustic, yet refined presence that is particularly suited to traditional homes. Available in three sizes with a post, Bohen illuminates large entrances, front doors, and driveways with its timeless design.

# **FINISHES**

French Iron/Patina Brass (FRN/PBR)