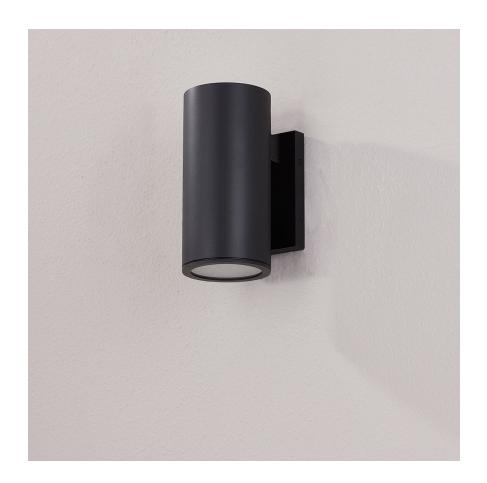

#### B2309-TBK

With its smooth, cylindrical shade and square backplate, this exterior sconce feels modern and architectural. Light flows through the etched glass to wash the wall in a soft glow and provide ambient illumination on walkways. Available in a Texture Black or Texture Bronze finish in one- or two-light options to fit any exterior. One-light fixture is Dark-Sky compliant.