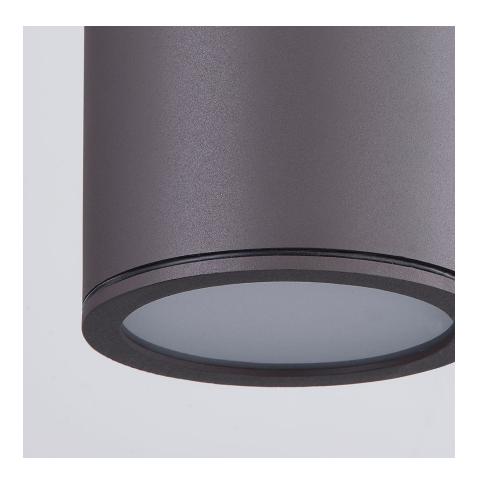

#### B2309-TBZ

With its smooth, cylindrical shade and square backplate, this exterior sconce feels modern and architectural. Light flows through the etched glass to wash the wall in a soft glow and provide ambient illumination on walkways. Available in a Texture Black or Texture Bronze finish in one- or two-light options to fit any exterior. One-light fixture is Dark-Sky compliant.