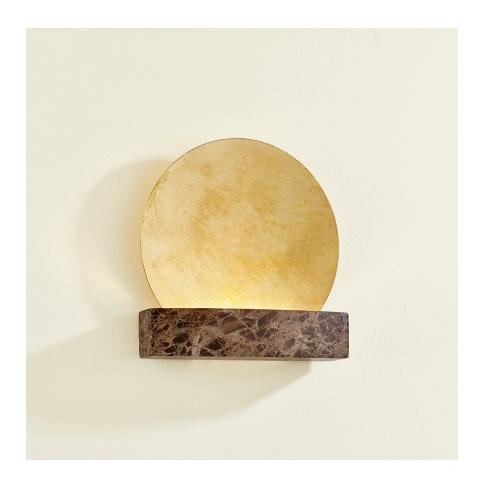

#### B2312-VGL

Ancient meets innovative in the captivating Rune. Resembling the moon, this sconce features a metal disc backplate that dips into a platform of honed Grey Emperador Marble, creating a striking contrast. Its glowing aura and art-driven design is like jewelry for a room.

## VINTAGE GOLD LEAF (VINTAGE GOLD LEAF)