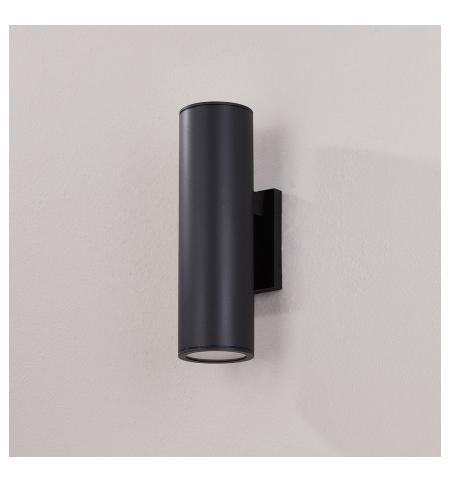

With its smooth, cylindrical shade and square backplate, this exterior sconce feels modern and architectural. Light flows through the etched glass to wash the wall in a soft glow and provide ambient illumination on walkways. Available in a Texture Black or Texture Bronze finish in one- or two-light options to fit any exterior. One-light fixture is Dark-Sky compliant.

# TEXTURED BLACK (TEXTURED BLACK)