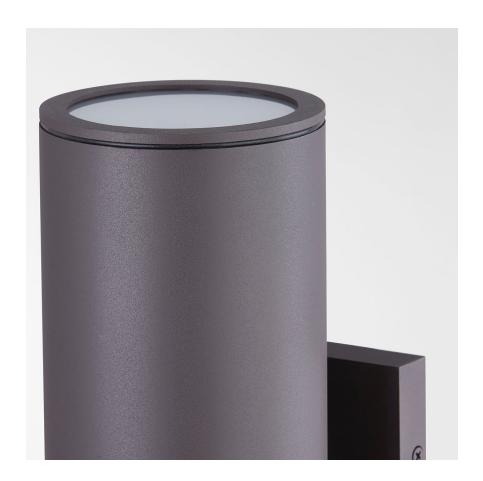

#### B2315-TBZ

With its smooth, cylindrical shade and square backplate, this exterior sconce feels modern and architectural. Light flows through the etched glass to wash the wall in a soft glow and provide ambient illumination on walkways. Available in a Texture Black or Texture Bronze finish in one- or two-light options to fit any exterior. One-light fixture is Dark-Sky compliant.