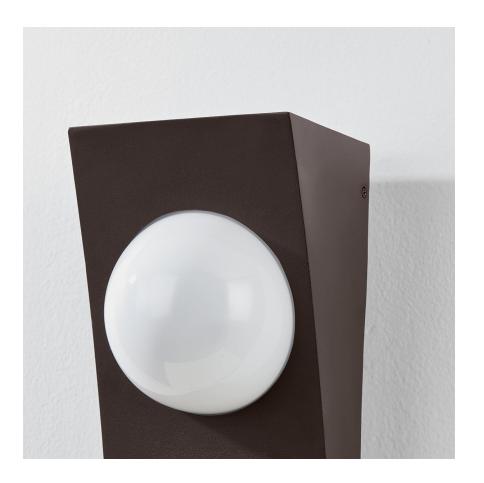

#### B2320-TBZ

Nested within a minimal rectangular frame, the glowing orb of Victor creates a celestial impression. The mixed materiality of Opal Glass set against the Textured Bronze finish of the frame is clean and dramatic, while the concave curve of the frame adds dimension. Available in two sizes, this simple, sleek fixture can be used to illuminate any exterior space.