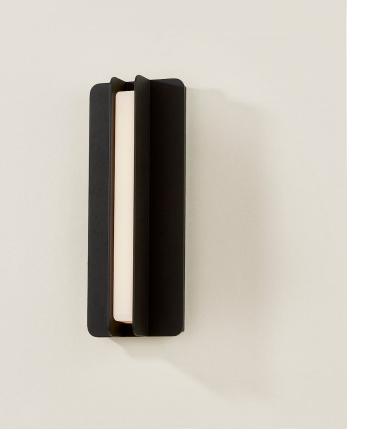

# **DUNE** B2415-TBK

A minimalist, integrated LED fixture creates a vista of illumination in the architectural Dune sconce. A slender beam of light emanates from between two bent flanges of metal on this modern fixture. Dune is available in two sizes, both in a Textured Black finish.