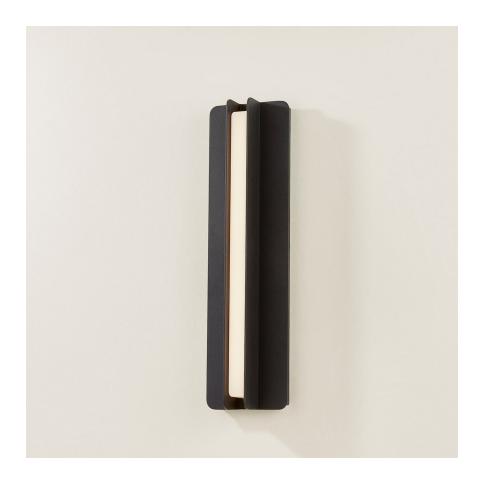

#### B2421-TBK

A minimalist, integrated LED fixture creates a vista of illumination in the architectural Dune sconce. A slender beam of light emanates from between two bent flanges of metal on this modern fixture. Dune is available in two sizes, both in a Textured Black finish.

#### **DIMENSIONS**

Height: 21"

Width/Diameter: 6"

Length: "

Minimum Height: "
Maximum Height: "
Canopy/Backplate: 20.5"

Hanging Type:

Product Weight: 6.03lb