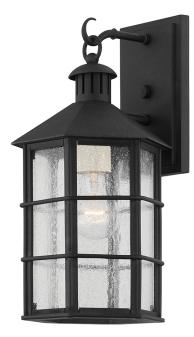

# LAKE COUNTY

B2511-FRN

A modern take on nautical design, Lake County is versatile enough to work in a rustic retreat or contemporary city dwelling. A matte black frame is accented with seeded glass panes, creating a soft glow of diffused light. Available in French Iron as a wall sconce, pendant, flush mount and post lamp.

#### FINISHES

FRENCH IRON (FRENCH IRON)

### DIMENSIONS

Height: 14.75" Width/Diameter: 8"

Canopy/Backplate: 0" Hanging Type: Product Weight: 11lb