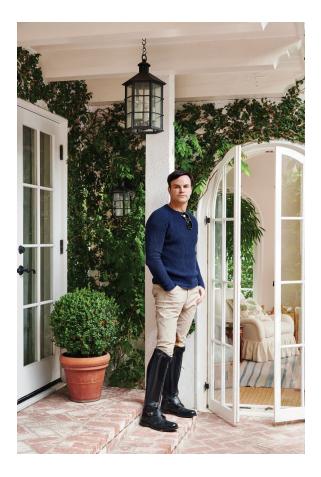

#### B2512-FRN

A modern take on nautical design, Lake County is versatile enough to work in a rustic retreat or contemporary city dwelling. A matte black frame is accented with seeded glass panes, creating a soft glow of diffused light. Available in French Iron as a wall sconce, pendant, flush mount and post lamp.