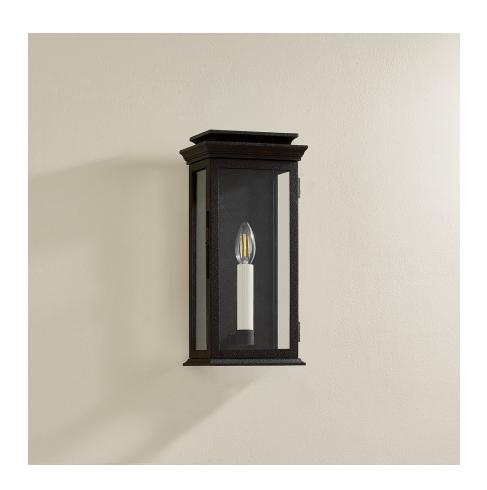

#### B2515-FOR

Drawing inspiration from a vintage lantern, Louie features a simple box shape with elevated details. Off-white candlesticks glow from within the frame, which is defined by three glass panels and a black backplate. The decorative chimney perched atop adds character to this transitional wall light. Louie is available in two sizes in a Forged Iron finish.

# FORGED IRON (FORGED IRON)

## **DIMENSIONS**

Height: 14.5"

Width/Diameter: 7"

Length: "

Minimum Height: "
Maximum Height: "
Canopy/Backplate: 5"

Hanging Type:

Product Weight: 4.84lb