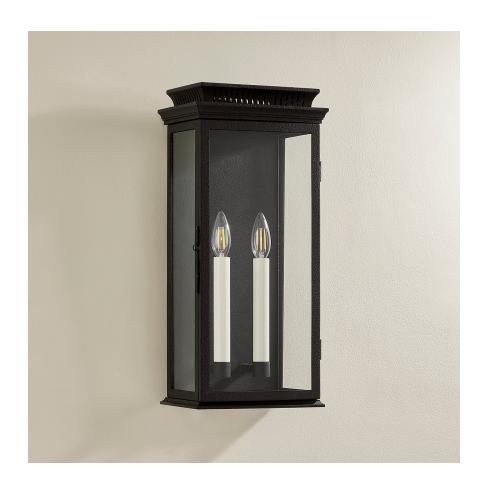

#### B2520-FOR

Drawing inspiration from a vintage lantern, Louie features a simple box shape with elevated details. Off-white candlesticks glow from within the frame, which is defined by three glass panels and a black backplate. The decorative chimney perched atop adds character to this transitional wall light. Louie is available in two sizes in a Forged Iron finish.