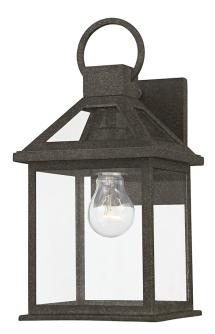

# SANDERS B2741-FRN

Designed in collaboration with Becki Owens, this cottage-style lantern captures the designer's light and airy vibe. The lantern features clear glass windowpanes on the top and sides, engaging negative space for added dimension. Old world details like a French Iron finish and candlestick light source complete the look. Available as a one, two, or three-light wall sconce, pendant, and post.

# FRENCH IRON (FRENCH IRON)