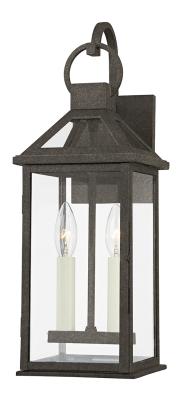

#### B2742-FRN

Designed in collaboration with Becki Owens, this cottage-style lantern captures the designer's light and airy vibe. The lantern features clear glass windowpanes on the top and sides, engaging negative space for added dimension. Old world details like a French Iron finish and candlestick light source complete the look. Available as a one, two, or three-light wall sconce, pendant, and post.

## **FINISHES**

FRENCH IRON (FRENCH IRON)

## **DIMENSIONS**

Height: 18.75"

Width/Diameter: 6.75"

Canopy/Backplate: 0"

Hanging Type:

Product Weight: 5.08lb