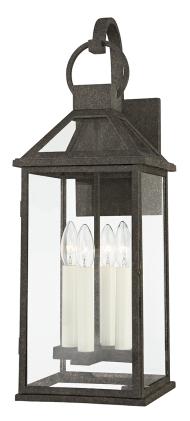

# SANDERS B2743-FRN

Designed in collaboration with Becki Owens, this cottage-style lantern captures the designer's light and airy vibe. The lantern features clear glass windowpanes on the top and sides, engaging negative space for added dimension. Old world details like a French Iron finish and candlestick light source complete the look. Available as a one, two, or three-light wall sconce, pendant, and post.

## FRENCH IRON (FRENCH IRON)