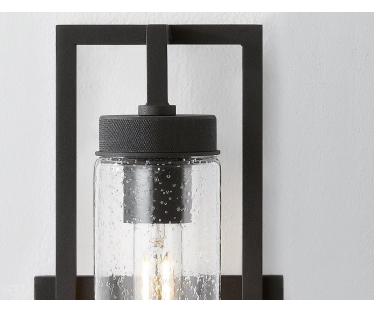

CHESTER B2818-TBK

An expression of architectural geometry, Chester features a graphic composition with a pared-back silhouette and clean, bold lines. The sleek, industrial quality of the Textured Black frame is balanced by a Clear Seeded Glass cylinder that serves as a shade for the light source. Available in two sizes, this sconce adds understated style to modern exteriors.