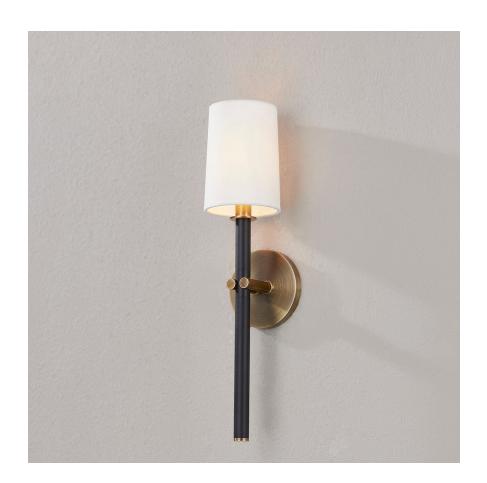

# **BELVEDERE**

#### B2819-PBR/TBK

A traditional design with modern detailing, Belvedere is defined by its uniquely held candlesticks. Each Patina Brass arm on the ten-light chandelier holds two Texture Black candlesticks pierced through on opposing sides of the arm. The candlestick on the one-light wall sconce is pinched in place by two Patina Brass arms. The perfectly balanced two-tone metal finish adds sophistication.

# **FINISHES**

PATINA BRASS (PBR)

# **DIMENSIONS**

Height: 19.25"

Width/Diameter: 4.75"

Canopy/Backplate: 4.75"

Hanging Type:

Product Weight: 2.25lb