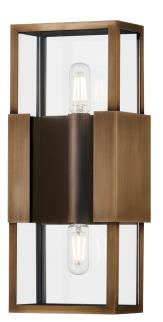

#### B2913-PBR

A refined interpretation of a vintage box lantern, Santa Clara focuses on maximizing the light and transparent feel of this piece while also celebrating the minimal Patina Brass metalwork. The flanges that extend from the backplate support the minimal glass box-like jewelry clasps. Available in two sizes featuring 2 lights each, as well as a 4-light version, this exterior wall light provides a warm welcome home.

## **FINISHES**

PATINA BRASS (PBR)

## **DIMENSIONS**

Height: 13.25"

Width/Diameter: 5.5"

Length: "

Minimum Height: "
Maximum Height: "
Canopy/Backplate: 5"

Hanging Type:

Product Weight: 4.62lb