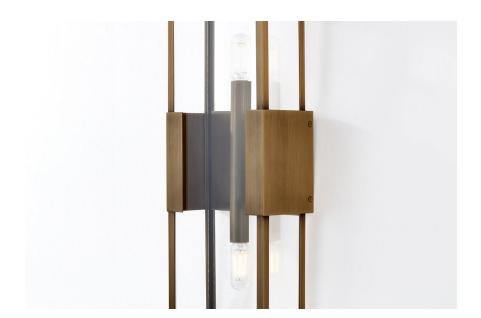

#### B2918-PBR

A refined interpretation of a vintage box lantern, Santa Clara focuses on maximizing the light and transparent feel of this piece while also celebrating the minimal Patina Brass metalwork. The flanges that extend from the backplate support the minimal glass box-like jewelry clasps. Available in two sizes featuring 2 lights each, as well as a 4-light version, this exterior wall light provides a warm welcome home.

## **FINISHES**

PATINA BRASS (PBR)