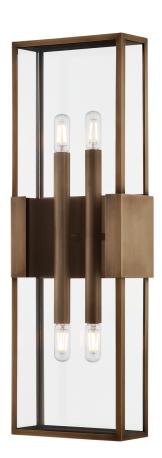

#### B2924-PBR

A refined interpretation of a vintage box lantern, Santa Clara focuses on maximizing the light and transparent feel of this piece while also celebrating the minimal Patina Brass metalwork. The flanges that extend from the backplate support the minimal glass box-like jewelry clasps. Available in two sizes featuring 2 lights each, as well as a 4-light version, this exterior wall light provides a warm welcome home.

### **FINISHES**

PATINA BRASS (PBR)

### **DIMENSIONS**

Height: 24"

Width/Diameter: 8.25"

Length: "

Minimum Height: "
Maximum Height: "
Canopy/Backplate: 5"

Hanging Type:

Product Weight: 11.66lb