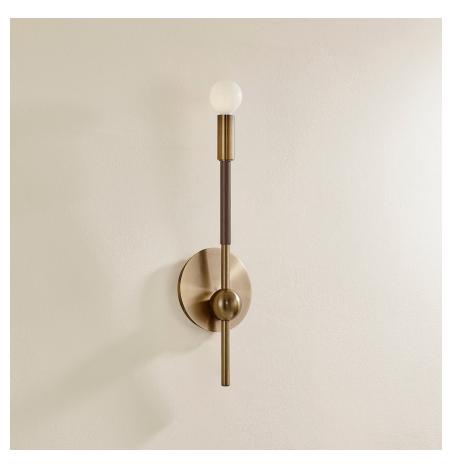

# OBIE B3018-PBR/BRZ

The showstopping Obie chandelier radiates warm, even light throughout a space with its undulating, cosmic shape. Following a circular wave, the arms gently dip up and down to create a different view from every angle. While the silhouette is design-forward, the finish combination of Patina Brass and Bronze is inspired by mid-century modernism. Obie is also available as a single light sconce.

#### FINISHES

Patina Brass/Bronze (PBR/BRZ)