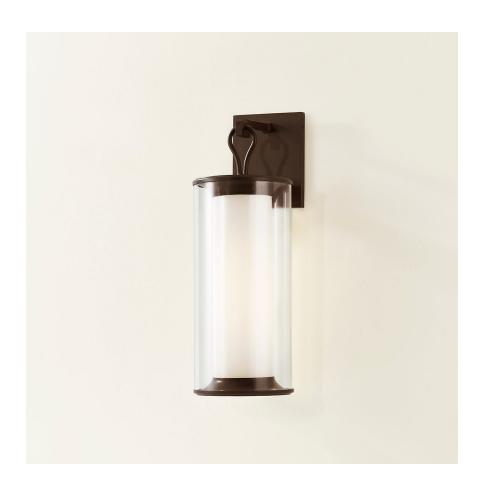

# **CANNES**

#### B3123-BRZ

Inspired by the French Riviera, Cannes has an elegant ease characterized by its refined profile and gently curved edges. The flush mount offers an efficient LED light source. The layered construction of the sconce includes a Clear Glass exterior and an Opal Glass interior, while the flush mount features a single Opal glass shade suspended under a Bronze shade.

## **FINISHES**

Bronze (BRONZE)

## **DIMENSIONS**

Height: 23"

Width/Diameter: 8"

Length: "

Minimum Height: "
Maximum Height: "
Canopy/Backplate: 4.75"

Hanging Type:

Product Weight: 11.02lb