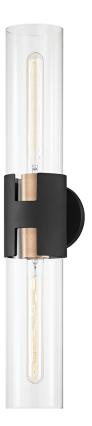

#### B3232-PBR/TBK

Amado is a versatile, vertical sconce. Ideal for the bath but also utterly usable throughout the home, a hint of Patina Brass or Polished Nickel peeks from within a Textured Black band at the middle. A pair of clear glass shades shed light both above and below.

## **FINISHES**

PATINA BRASS/TEXTURED BLACK (PBR/TBK)
POLISHED NICKEL/TEXTURED BLACK (PN/TBK)

#### **DIMENSIONS**

Height: 25.75"

Width/Diameter: 4.75"

Canopy/Backplate: 4.75"

Hanging Type:

Product Weight: 5.1lb