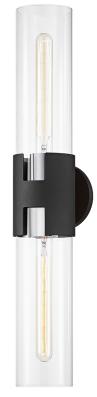

Amado is a versatile, vertical sconce. Ideal for the bath but also utterly usable throughout the home, a hint of Patina Brass or Polished Nickel peeks from within a Textured Black band at the middle. A pair of clear glass shades shed light both above and below.

#### **FINISHES**

PATINA BRASS/TEXTURED BLACK (PBR/TBK) POLISHED NICKEL/TEXTURED BLACK (PN/TBK)