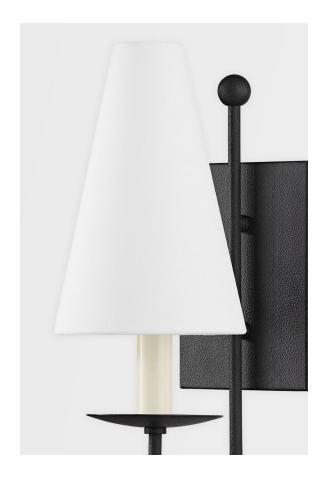

#### **B3301-FOR**

At first glance, Idris may look familiar with its white linen shade and traditional scone silhouette, but a closer look reveals surprising details. The swooping arm, large rectangular backplate and ball finial give the fixture an updated feel.