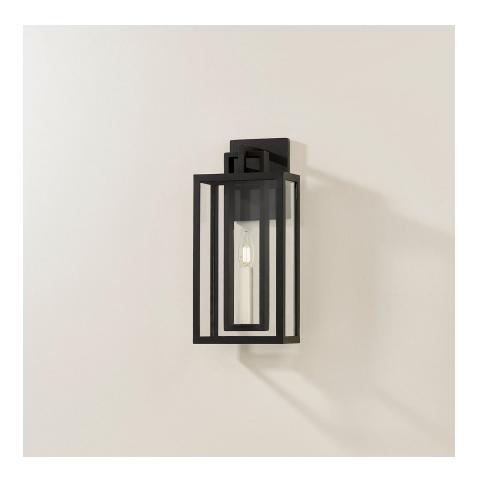

#### B3616-TBK

Clean lines, negative space, and a minimal rectangular backplate define the layered frame of the Amire sconce. Within the open, airy silhouette, slender off-white candles are encased by clear glass panels, optimizing illumination. The Textured Black finish brings a sense of modern elegance to any exterior. Amire is available as a 1-light sconce or a 2-light sconce in two sizes.