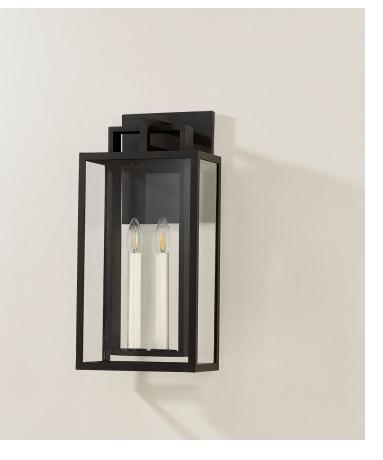

Clean lines, negative space, and a minimal rectangular backplate define the layered frame of the Amire sconce. Within the open, airy silhouette, slender off-white candles are encased by clear glass panels, optimizing illumination. The Textured Black finish brings a sense of modern elegance to any exterior. Amire is available as a 1-light sconce or a 2-light sconce in two sizes.

### DIMENSIONS

| Height: 20"            |
|------------------------|
| Width/Diameter: 9.5"   |
| Length: "              |
| Minimum Height: "      |
| Maximum Height: "      |
| Canopy/Backplate: 7.5" |
| Hanging Type:          |
| Product Weight: 9.73lb |