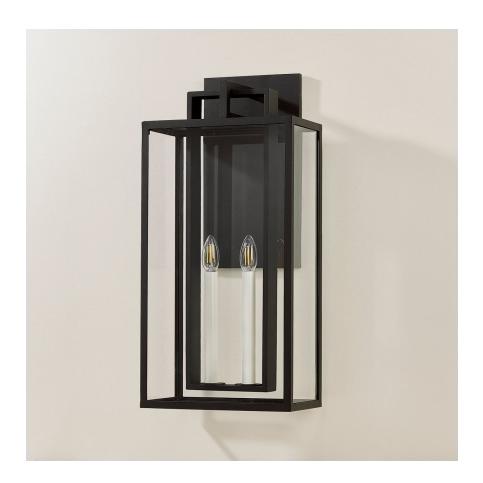

#### B3626-TBK

Clean lines, negative space, and a minimal rectangular backplate define the layered frame of the Amire sconce. Within the open, airy silhouette, slender off-white candles are encased by clear glass panels, optimizing illumination. The Textured Black finish brings a sense of modern elegance to any exterior. Amire is available as a 1-light sconce or a 2-light sconce in two sizes.

### **DIMENSIONS**

Height: 25.5"

Width/Diameter: 12"

Length: "

Minimum Height: "
Maximum Height: "
Canopy/Backplate: 7.75"

Hanging Type:

Product Weight: 14.8lb