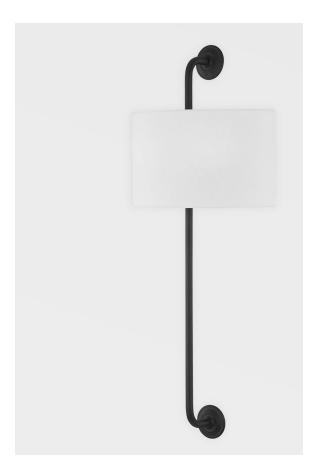

# **DAYLON**

#### B3902-FOR

Two-and-a-half feet tall with a long and slender silhouette, Daylon makes an impact. The white linen shade brings a softness to the piece and illuminates any space with a warm light. The backplate is hidden behind the shade, adding to the clean, modern feel.