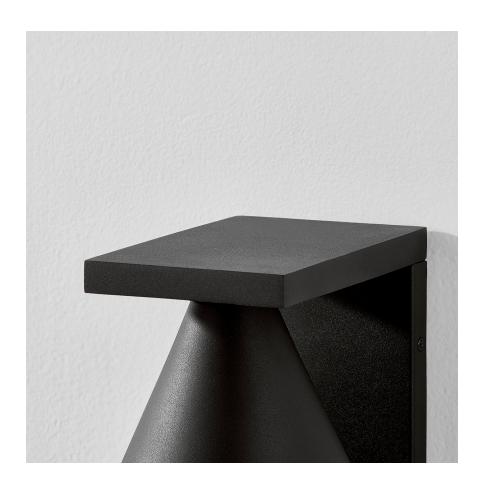

#### B3909-TBK

A conical shade is suspended like a bell from an L-shaped backplate in the streamlined Sean. The minimalist construction of the sconce, paired with an all-over Textured Black finish, creates a versatile and highly functional fixture for exterior use. Available in two sizes, Sean i designed to comply with Dark Sky requirements, prioritizing a reduction of light pollution.

# **TEXTURED BLACK (TEXTURED BLACK)**