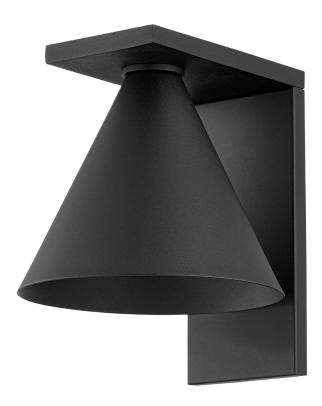

A conical shade is suspended like a bell from an L-shaped backplate in the streamlined Sean. The minimalist construction of the sconce, paired with an all-over Textured Black finish, creates a versatile and highly functional fixture for exterior use. Available in two sizes, Sean i designed to comply with Dark Sky requirements, prioritizing a reduction of light pollution.

## DIMENSIONS

Height: 11.75" Width/Diameter: 9.5" Length: " Minimum Height: " Maximum Height: " Canopy/Backplate: 5" Hanging Type: Product Weight: 3.02lb