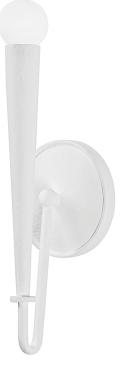

A slender arm swoops down from the circular backplate before swinging up to a tapered cone-shaped candleholder, adding movement to this straightforward sconce. The textured Gesso White and Forged Iron finishes and slim profile make this sconce suitable and usable with many styles and spaces.