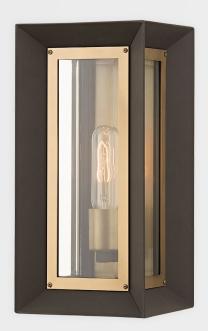

LOWRY B4051-TBZ/PBR

A design feat, Lowry combines impeccable metalwork with design-driven style. The inverted cube features a material mix of bronzefinished aluminum and patina brass paired with clear beveled glass for an added layer of finesse. Complex in theory, Lowry is undeniably effortless, adding instant glamour to any exterior. Available as a wall sconce in multiple sizes and post.