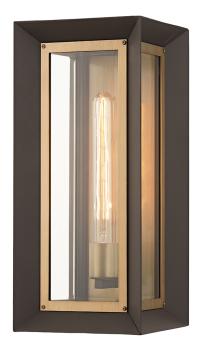

#### B4052-TBZ/PBR

A design feat, Lowry combines impeccable metalwork with design-driven style. The inverted cube features a material mix of bronze-finished aluminum and patina brass paired with clear beveled glass for an added layer of finesse. Complex in theory, Lowry is undeniably effortless, adding instant glamour to any exterior. Available as a wall sconce in multiple sizes and post.

## TEXTURED BRONZE/PATINA BRASS (TBZ/PBR)