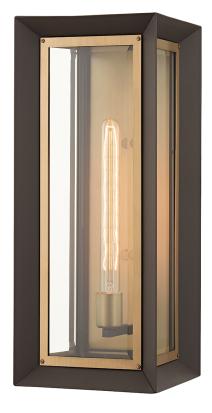

LOWRY B4053-TBZ/PBR

A design feat, Lowry combines impeccable metalwork with design-driven style. The inverted cube features a material mix of bronzefinished aluminum and patina brass paired with clear beveled glass for an added layer of finesse. Complex in theory, Lowry is undeniably effortless, adding instant glamour to any exterior. Available as a wall sconce in multiple sizes and post.

#### **FINISHES**

TEXTURED BRONZE/PATINA BRASS (TBZ/PBR)

# DIMENSIONS

Height: 21" Width/Diameter: 8.5"

Canopy/Backplate: **0**" Hanging Type: Product Weight: **11.29lb** 