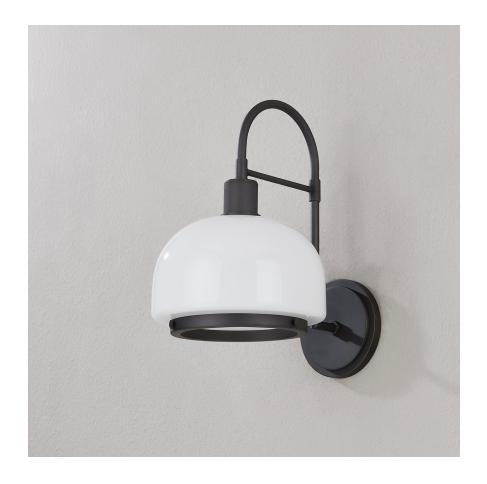

#### B4115-BRZ

A dome-shaped opal glossy glass shade is suspended from a curved arm and detailed with Patina Brass or Bronze accents on both the top and bottom. The sleek silhouette and knurled detailing add a timeless appeal to this fresh and elevated modern wall sconce.