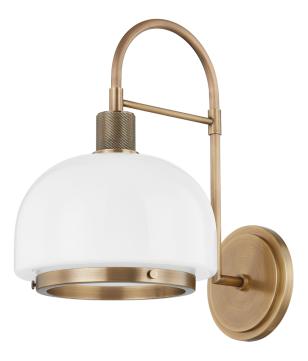

# BRADBURY

B4115-PBR

A dome-shaped opal glossy glass shade is suspended from a curved arm and detailed with Patina Brass or Bronze accents on both the top and bottom. The sleek silhouette and knurled detailing add a timeless appeal to this fresh and elevated modern wall sconce.

#### FINISHES

Bronze (BRONZE) PATINA BRASS (PBR)

#### DIMENSIONS

Height: 14.75" Width/Diameter: 9"

Canopy/Backplate: **5.5**" Hanging Type: Product Weight: **6.25lb** 