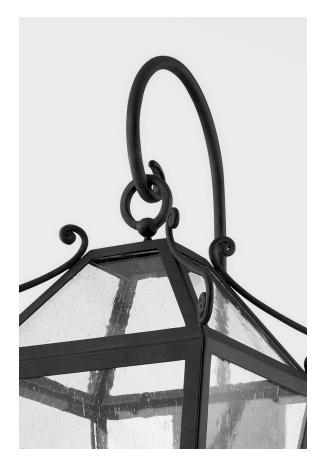

## B4123-FRN

Like its namesake, Santa Barbara brings a level of sophistication to the fold. Inspired by the iconic coastal town, the design draws inspiration from the Spanish colonial style the city is known for. Decorative scrolls and dramatic scale deliver a dose of classic glamour to the outdoors. Available in French Iron as a wall sconce, pendant, and post lamp.

#### FINISHES

#### FRENCH IRON (FRENCH IRON)

#### DIMENSIONS

Height: 25.75" Width/Diameter: 11"

Canopy/Backplate: 0" Hanging Type: Product Weight: 11lb

#### GLASS

Attachment: Glass 1: Glass Glass 2: