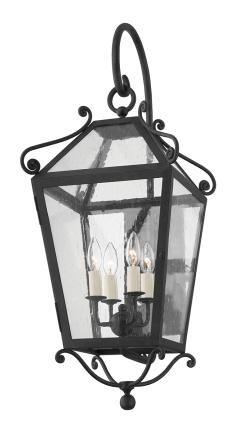

#### **B4124-FRN**

Like its namesake, Santa Barbara brings a level of sophistication to the fold. Inspired by the iconic coastal town, the design draws inspiration from the Spanish colonial style the city is known for. Decorative scrolls and dramatic scale deliver a dose of classic glamour to the outdoors. Available in French Iron as a wall sconce, pendant, and post lamp.

## **FINISHES**

FRENCH IRON (FRENCH IRON)