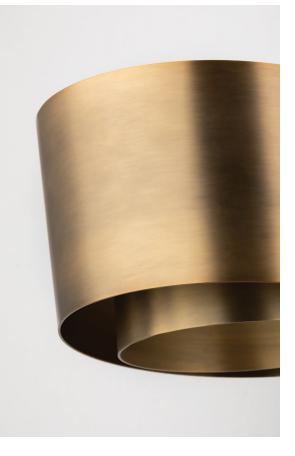

# ROUX B4406-PBR

Roux is a modern, artistic update on the traditional drum shade. Metal bands with perfectly imperfect lines wrap around each other creating a sleek layered look and a feeling of movement. The wall sconce has a solid Patina Brass finish while the two-tone pendant features Patina Brass wrapped in Soft Black with industrial detailing.

#### FINISHES

PATINA BRASS (PBR)