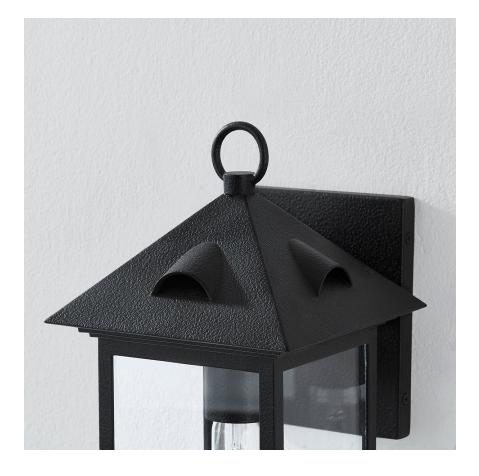

# CORNING B4913-FOR

Finished in Forged Iron, this classic lantern melds old-world charm with contemporary functionality. The simplified design features four panels of clear glass encasing one or two candles while emphasizing negative space. Rounded roof vent details contribute to the heritage feel of the design. Available in four sizes, Corning suits a number of design styles, from bright cottages to farmhouses and colonial exteriors.

#### DIMENSIONS

Height: 13" Width/Diameter: 6.5" Length: " Minimum Height: " Maximum Height: " Canopy/Backplate: 4.75" Hanging Type: Product Weight: 2.87lb